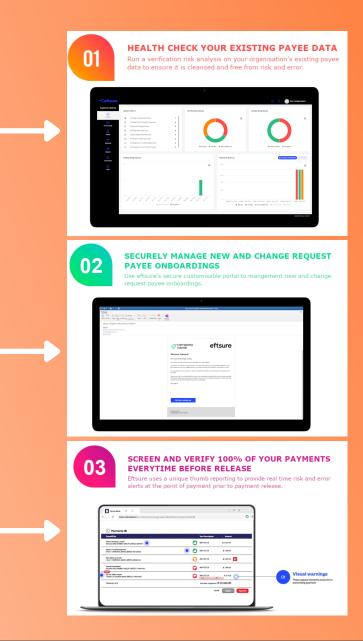

| R50 million   | R7 500     | R1 750      |
| R50 million        | R100 million  | R9 000     | R2 750      |
| R100 million       | R200 million  | R17 000    | R4 750      |
| R200 million       | R500 million  | R27 000    | R6 750      |
| R500 million       | R1 billion    | R37 000    | R8 750      |
| R1 billion         | R2,5 billion  | R47 000    | R9 750      |
| R2,5 billion       | R5 billion    | R57 000    | R12 750     |
| R5 billion         | R10 billion   | R67 000    | R15 750     |
| R10 billion        | R15 billion   | R77 000    | R17 750     |

The eftsure solution is priced as a once-off set up fee and a monthly SaaS fee excluding vat.

#### For more information, contact us on



€ 010 59 TOOLS
⊠ tech@tools4.co.za
? www.tech.tools4.co.za

### Preview of the portal